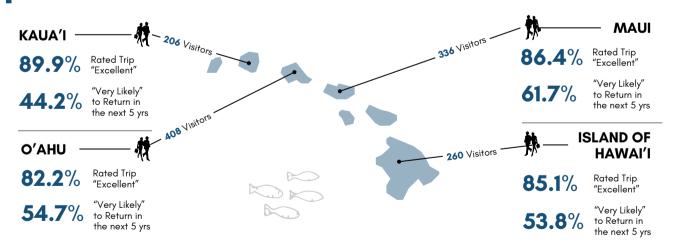

## **VISITOR PROFILE BY MMA**

|                        | Aye               |                 | uent<br>Iseholds | Repeat<br>Visitors | Average<br>Party Size |
|------------------------|-------------------|-----------------|------------------|--------------------|-----------------------|
| <b>U.S.</b> V          | WEST 53 yrs       | s <b>31.7</b> % | \$200K +         | 83.5%              | 3.58                  |
| <b>U.S.</b>            | EAST 52 yrs       |                 |                  | <b>62.6</b> %      | 4.01                  |
| (*) CAN                | <b>ADA 55</b> yrs | s <b>25.5</b> % | \$200K +         | 66.3%              | 3.86                  |
| OCE                    | ANIA 56 yrs       |                 |                  | 55.7%              | 3.93                  |
| EURC                   | ,                 |                 | \$200K +         | 35.2%              | 3.22                  |
| <ul><li>JAPA</li></ul> |                   |                 |                  | <b>71.6</b> %      | 4.81                  |
| KORI                   |                   |                 |                  | 30.8%              | 2.81                  |
| CHIN                   |                   |                 |                  | 43.2%              | 6.91                  |

## MMA SNAPSHOT | CANADA