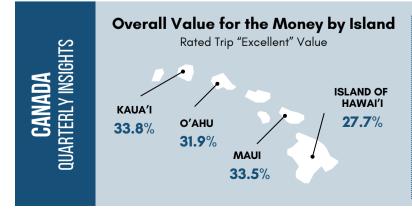

*) CAN                | <b>ADA 55</b> yrs | s <b>25.5</b> % | \$200K +         | 66.3%              | 3.86                  |
| OCE                    | ANIA 56 yrs       |                 |                  | 55.7%              | 3.93                  |
| EURC                   | ,                 |                 | \$200K +         | 35.2%              | 3.22                  |
| <ul><li>JAPA</li></ul> |                   |                 |                  | <b>71.6</b> %      | 4.81                  |
| KORI                   |                   |                 |                  | 30.8%              | 2.81                  |
| CHIN                   |                   |                 |                  | 43.2%              | 6.91                  |

## MMA SNAPSHOT | CANADA





#### "Unlikely to Return" Rationale

**61.0**% Too expensive

44.1% Want to go someplace new

34.3% Flight too long

**26.7**% Poor value

16.7% Five years is too soon

11.5% No reason to return / nothing new

10.2% Other financial obligations