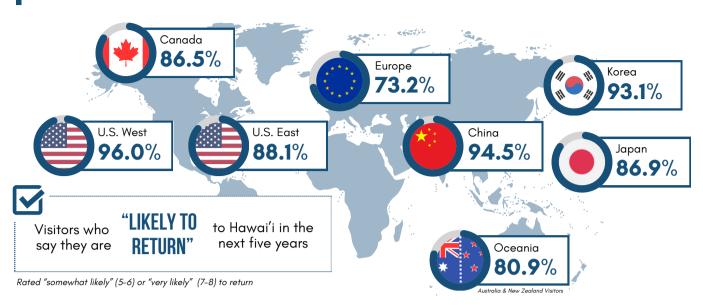

# **VISITOR SATISFACTION SURVEY** | Q4 2024

#### **LIKELIHOOD TO RETURN**



## **VISITOR PROFILE BY MMA**

|                        | Aye               |                 | uent<br>Iseholds | Repeat<br>Visitors | Average<br>Party Size |
|------------------------|-------------------|-----------------|------------------|--------------------|-----------------------|
| <b>U.S.</b> V          | WEST 53 yrs       | s <b>31.7</b> % | \$200K +         | 83.5%              | 3.58                  |
| <b>U.S.</b>            | EAST 52 yrs       |                 |                  | <b>62.6</b> %      | 4.01                  |
| (*) CAN                | <b>ADA 55</b> yrs | s <b>25.5</b> % | \$200K +         | 66.3%              | 3.86                  |
| OCE                    | ANIA 56 yrs       |                 |                  | 55.7%              | 3.93